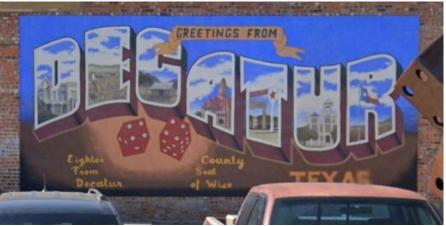

#### No. 8 – Decatur, Texas

Located on S. Church Street between E Walnut Street and E. Main Street and across from the Post Office.