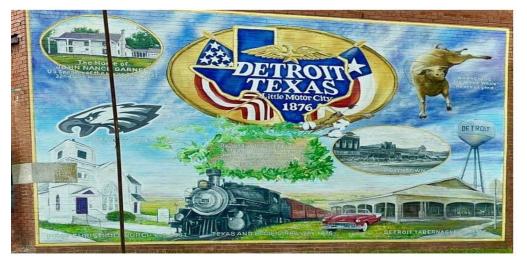

## No. 5 – Detroit, Texas

Located at the southwest corner of Fr 410 and Garner Drive, 1 block south of SH 82.