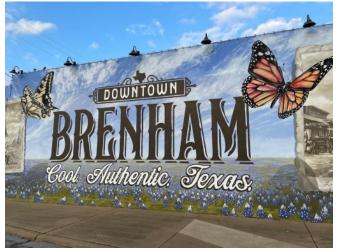

## <u>No. 3 – Brenham, Texas</u>

On the side of a building on the east side North Austin Parkway between W Main Street and W Alamo Street. 218 W Alamo Street