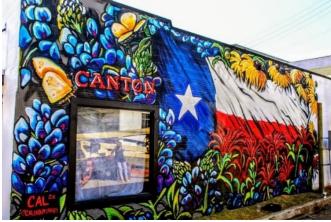

/sup> Anniversary Edition POST CARD MURALS ACROSS TEXAS





Drive to each of the designated spots in Texas. Take a picture of you, your Miata and the specific mural. If both driver and co-pilot are participating, both can appear in the same picture. Group pictures are allowed. Participants must drive to each location 1 through 10. Complete all 10 murals and you will receive a specially designed pin. T-shirts will be available for purchase.

Pictures can be submitted by email or in prints no larger than 4"x6". Email or mail entries to Gerry Sauls by Oct 31, 2023.

Gerry Sauls 5421 Rocky Mountain Road Fort Worth, TX 76137 <u>gesauls@gmail.com</u> 817-680-8922

# 2023 Texas Miata Challenge – Murals across Texas

### No. 1 – Canton, Texas

Southeast corner of SH 64 & S. Grand Saline Street.



### No. 2 – Oatmeal, Texas

At Oatmeal Community Center, at intersection of Ranch Road 243 and County Road 326.



## <u>No. 3 – Brenham, Texas</u>

On the side of a building on the east side North Austin Parkway between W Main Street and W Alamo Street. 218 W Alamo Street



#### No. 4 – Quitaque, Texas

Southwest corner of Main Street (SH 82) and First Street.



## No. 5 – Detroit, Texas

Located at the southwest corner of Fr 410 and Garner Drive, 1 block south of SH 82.



#### No. 6 – Port Aransas, Texas

Located on the side of a shipping container at the Stripes Valero gas station at the SW corner of Texas 361 and Beach access Road 1A.



### No. 7 – Fate, Texas

Mural Corridor off E. Fate Main Place between S. William Crawford Ave. and Brown Ave.



#### No. 8 – Decatur, Texas

Lo