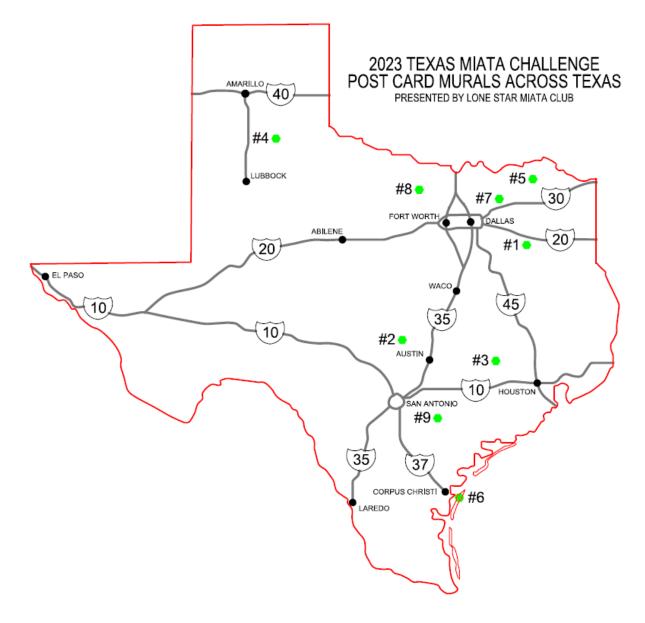

# 2023 Texas Miata Challenge – Murals across Texas

### No. 1 – Canton, Texas

Southeast corner of SH 64 & S. Grand Saline Street.

### No. 2 – Oatmeal, Texas

At Oatmeal Community Center, at intersection of Ranch Road 243 and County Road 326.

## <u>No. 3 – Brenham, Texas</u>

On the side of a building on the east side North Austin Parkway between W Main Street and W Alamo Street. 218 W Alamo Street

#### No. 4 – Quitaque, Texas

Southwest corner of Main Street (SH 82) and First Street.

## No. 5 – Detroit, Texas

Located at the southwest corner of Fr 410 and Garner Drive, 1 block south of SH 82.

#### No. 6 – Port Aransas, Texas

Located on the side of a shipping container at the Stripes Valero gas station at the SW corner of Texas 361 and Beach access Road 1A.

### No. 7 – Fate, Texas

Mural Corridor off E. Fate Main Place between S. William Crawford Ave. and Brown Ave.

#### No. 8 – Decatur, Texas

Located on S. Church Street between E Walnut Street and E. Main Street and across from the Post Office.

#### No. 9 Nixon, Texas

Located on the side of the Main Drug Co. & Gift Shop building, just off S. Nixon Avenue, across from Dairy Queen on E. Second Street.

#### No. 10 - YOU PICK!

Pick a mural from anywhere you like, be it from home or on the road somewhere in Texas. Can't be any of the murals listed above.

- #1 Canton
- #2 Oatmeal
- #3 Brenham
- #4 Quitaque
- #5 Detroit
- #6 Port Aransas
- #7 Fate
- #8 Decatur
- #9 Nixon
- #10 ????