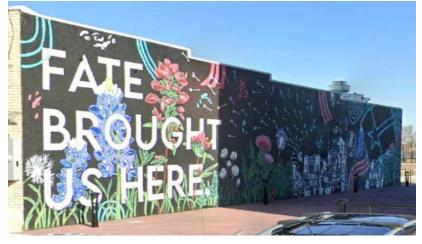

### No. 7 – Fate, Texas

Mural Corridor off E. Fate Main Place between S. William Crawford Ave. and Brown Ave.